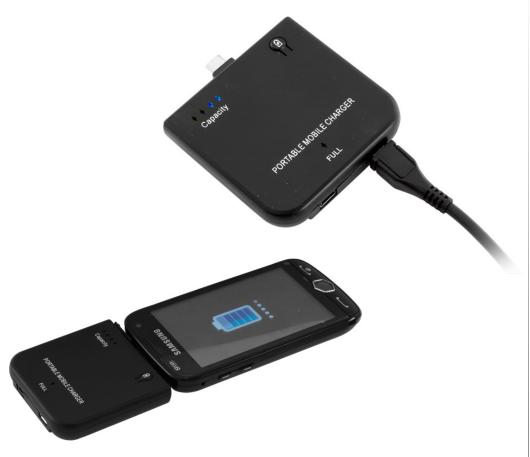

## **MBATTERY** EXTERNAL MICROUSB CHARGER

## 500mA OUTPUT 1900MAH CAPACITY

Powers and charges cell phones equipped with a micro USB charging port. MBATTERY enables you to charge your phone on-the-go and when there's no power outlet available. It's compact design makes it easy to carry and store wherever your may go.

- Compact size conveinient for storage and travel.
- This item can be used as an emergency battery when you are in vehicle, any situation that you can't charge your Phone.
- Recharge MBATTERY with your existing phone charger.

## **Specification:**

- For any electronic device with micro USB port (ebook readers, mobile phones, tablets etc)
- Capacity: 1900mAh
- · Cell type: Li polymer battery
- Input: 800mAh max
- Output: 500mA max
- Size: 67x62x15mm